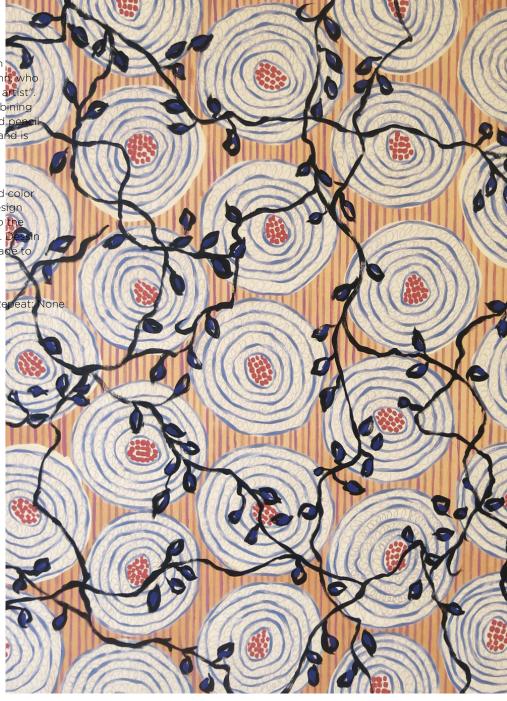

## Emile - Melon WP1213-02

Available in custom sizes and finishes.

## Details

This design pays homage to French designer  $\tilde{A}$ â mile-Jacques Ruhlmanh who was known as "Art Deco's greatest artist". Emile is a mixed media design combining watercolor paints, acrylic paints and pendi on a non-woven watercolor paper and is available in three colors.